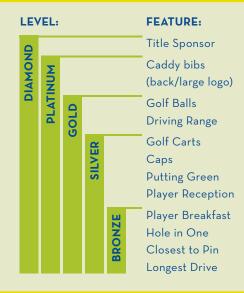

2018

| Sponsor Name (for publication)                                                                                                                                                                 |
|------------------------------------------------------------------------------------------------------------------------------------------------------------------------------------------------|
| Contact Name                                                                                                                                                                                   |
| Company                                                                                                                                                                                        |
| Mailing Address                                                                                                                                                                                |
| City/State/Zip                                                                                                                                                                                 |
| Phone                                                                                                                                                                                          |
| Email                                                                                                                                                                                          |
| <ul> <li>A check made payable to Good Samaritan Foundation</li> <li>is enclosed</li> <li>will follow by mail</li> <li>I/We wish to make a contribution to Good Samaritan Foundation</li> </ul> |
| of \$                                                                                                                                                                                          |
| Please charge \$ to my credit card<br>VISA MasterCard American Express                                                                                                                         |
| Card Number                                                                                                                                                                                    |
| Exp. Date CVV Number                                                                                                                                                                           |
| Name on Card (Please print)                                                                                                                                                                    |
| Signature                                                                                                                                                                                      |
| DIAMOND \$25,000         GOLD \$12,500         BRONZE \$7,500                                                                                                                                  |
| PLATINUM \$15,000     SILVER \$10,000     Select Sponsored Feature     on back of card                                                                                                         |
| PLAYERS                                                                                                                                                                                        |
| Name1 Handicap                                                                                                                                                                                 |
| Name2 Handicap                                                                                                                                                                                 |
| Name3 Handicap                                                                                                                                                                                 |
| Name4 Handicap                                                                                                                                                                                 |